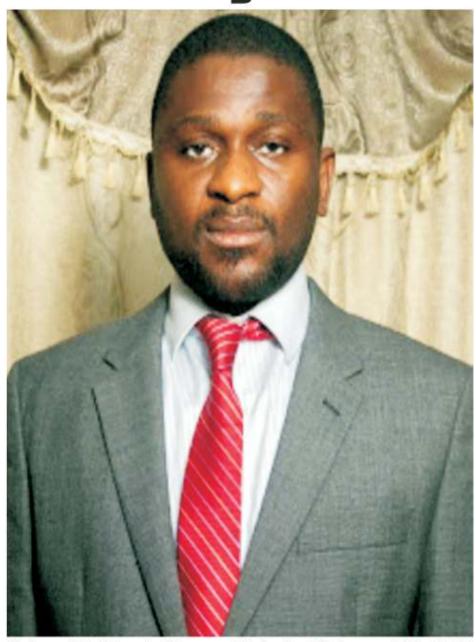

# New Chief Minister to tackle bottlenecks within MDAs

# **Pathologist says Providence School** teacher's death

Chief Minister, David Sengeh

By Jariatu S Bangura

he newly appointed Chief Minister, Dr. David M. Sengeh, has assured that after his approval by Parliament, he will tackle the bottlenecks existing between ministers and their deputies and by extension in all Ministries, Departments and Agencies (MDAs).