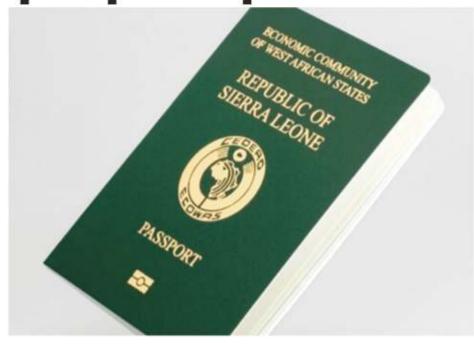

## **LOCAL NEWS** Sierra Leone passport top in the MRU

By Alfred Koroma

Passport Index Report, topping other Mano River Union Countries.

including Nigeria, Senegal, Ethiopia, Rwanda, Lebanon and India, but weaker information. than Ghana, Gambia and Morocco etc.

The country improved 10 places up from 83 in 2022. Cote d'Ivoire is next to Sierra countries without a visa or get a visa on Leone with second in the MRU sub region, ranking 79 while the Guinean passport is The country ranks second in West Africa ranked 80 and the Liberian passport 87.

to of 192 countries around the world, is followed by Cape Verde (75), Ghana repositioning Japan which held the top (76), Benin (78), Burkina Faso (79), Cote position in the previous index. Singapore is d'Ivoire (79), Guinea (80), Senegal (81), followed by Germany, Italy and Spain, Togo (81), Niger (82), Guinea Bissau (83), which have tie on 190 visa-free Mali (83), Liberia (87), and Nigeria (91). destinations.

passports according to the number of ranked 29 globally. With their passport,

rierra Leone passport has been destinations their holders can access ranked 74 in the 2023 Henley without a prior visa. The Index includes 199 different passports and 227 different travel destinations. The ranking is based on The ranking shows Sierra Leone passport is data from the International Air Transport stronger than its neighboring countries and Association (IATA) which has the most other African and Asians countries, reputation of being the world's largest and most accurate database of travel

> According to the latest index published last week, Sierra Leoneans can now travel to 67

behind Gambia which ranks the highest in Singapore tops the list with visa-free access the region with a global ranking of 72. This