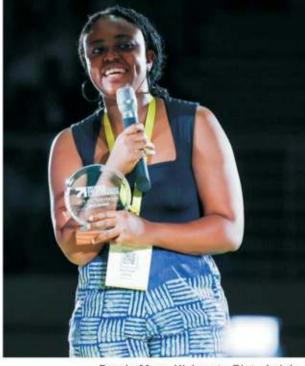

## Sierra Leone female photographer bags 'Best in Fest' award in Kigali

6-year-old Banda Musu Hickmatu Bintu Leigh, a photographer, has returned from Rwanda with the 'Best in Fest' award for the photography work she presented at the Women Deliver 2023 Conference that ended last Thursday in Kigali.

Banda Musu Hickmatu Bintu Leigh

Her work, she said, depicts a sad reality that anything in my life," she disclosed.

about the award because "I have been get societal recognition for the work that I are passionate about.

A visibly happy Hickmatu said she was Hickmatu holds a BSc in Public Health overwhelmed with mixed emotions when from Njala University, and her work is she heard her name announced at such a centred around Sierra Leonean women, physical and online global audience of sharing their stories and supporting