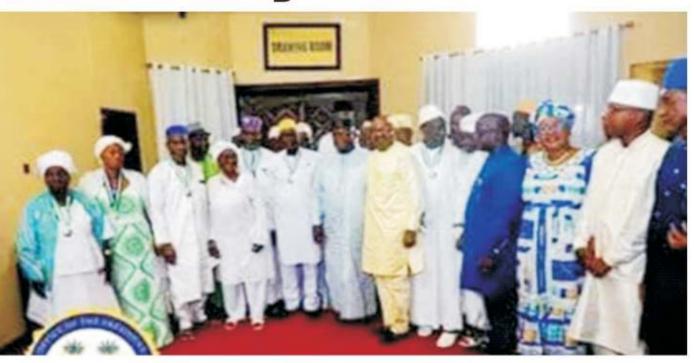

## LOCAL NEWS Tribal heads congratulate President Bio

#### By Yusufu S. Bangura

ixteen Tribal Heads across the Western Area Rural and Urban have on Friday 30th June congratulated President Julius Maada Bio and Vice President, Mohamed Juldeh Jalloh on their re-election and expressed hope for the success of their agenda.

During their visit to the president at State House, the Chairman of the Council of Tribal Heads in the Western Area, Sahr Orlando Gbekie, stated that they were happy to meet and congratulate the President and his Vice, noting that their reelection did not come as a surprise to them because they really campaigned all over the country.

He paid tribute to the establishment of the Independent Commission for Peace and National Cohesion, which he said they were happy to have worked with since its establishment.

President Bio. VP Juldeh & Tribal Heads pose for picture