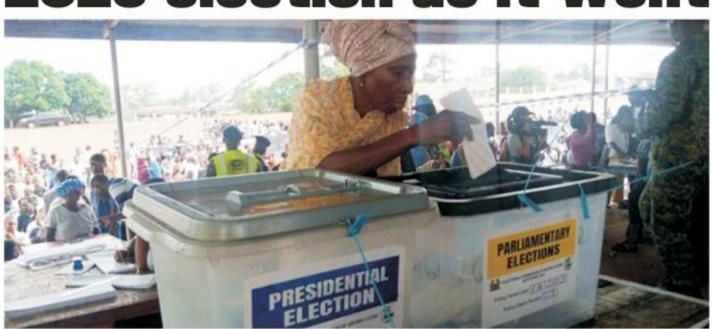

# 2023 Elections: SLPP secures majority in Parliament, APC wins FCC Mayor

APC to boycott participation T in all level of governance

By Hassan G. Koroma

Bank of Choice

The Chairperson of the Electoral Commission for Sierra Leone (ECSL), Mohamed K.Konneh, on Saturday, July 1st, announced the results for the Mayor/Chairperson, Parliamentary and Local Council elections.

While the ruling Sierra Leone Peoples Party

(SLPP) secured an outright majority in Parliament, the main opposition All People's Congress maintained the mayoral seat of the Freetown City Council, with incumbent Mayor Yvonne Aki-Sawyerr re-elected with 51.32%, while Mohamed Gento Kamara secured 47.72%.